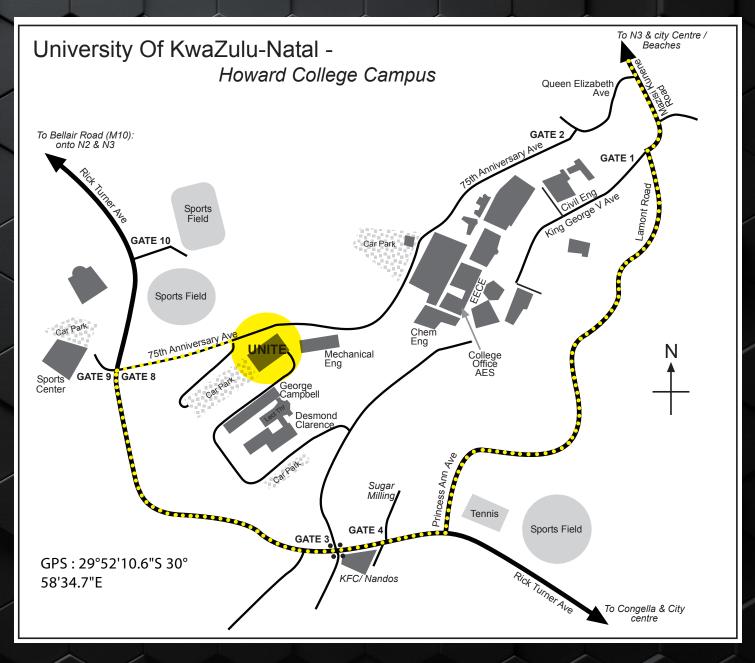

## DIRECTIONS TO UNITE BUILDING, HOWARD COLLEGE CAMPUS.

## **DIRECTIONS FROM KING SHAKA INTERNATIONAL**

UNIVERSITY OF KWAZULU-NATAL INYUVESI YAKWAZULU-NATALI

From the Airport (N2) take the Pavilion off-ramp (N3). Keep on **the Spine Road exit.** Travel all the way down Spine Road until you get to the **Bellair and Spine Road Junction.** Continue to drive straight across the intersection. The Road becomes Rick Turner Road. Proceed for about 1km and turn (left) into **GATE 8 thereafter 1<sup>st</sup> right turn into Science Drive.** 

## **DIRECTIONS FROM N3/PMB**

From N3 Durban Central take the Tollgate off-ramp and turn left into Ridge Road. All the way down Ridge Road until you see the Main Univ entrance. The road veers left, keep left until you hit the stop street. (DO NOT GO INTO GATE 1).

At the stop street turn right. Steers and Nando's and KFC will be on your left. Go straight through the intersection, for approximately 1 km.

The next gate on your right will be gate 8. Turn right into Gate 8

Inform Security you are going to the UNITE Building. Pass the boom gate and 1<sup>st</sup> right turn into science drive. As you enter the parking you will see the "School of Engineering/Unite Building"